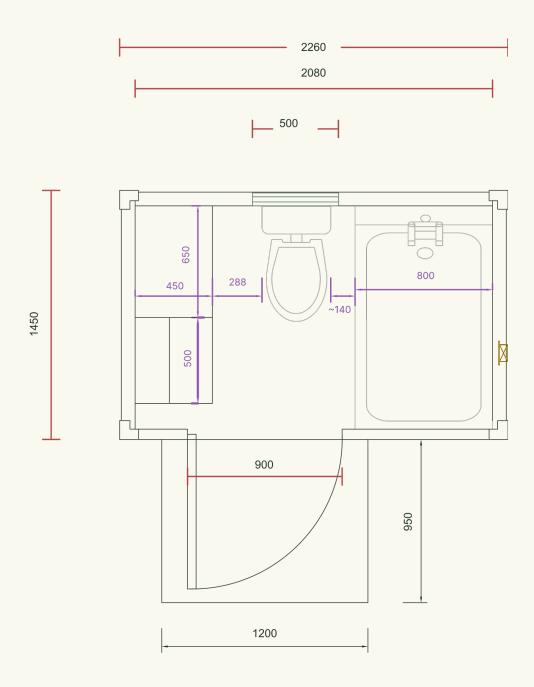

## Specifications

- K ⊅ Dimensions:
  ビ <sup>1</sup> 1450 x 2550 x 2260mm
- Area: 3.2m<sup>2</sup>
- 😥 Weight: 820kg
- 1 Internal ceiling height: 2260mm

The Nook Hybrid Ensuite includes a toilet, shower, and vanity with a shaving cabinet. It features space for a washing machine and additional storage. Designed for easy utility connections, it also comes with an entry canopy and lighting for added convenience.

## Features:

- Includes toilet, shower, and vanity with shaving cabinet
- Provision for a washing machine with additional storage
- Ready for easy connection to utilities
- Includes an entry canopy with lighting
- Certified electrical and plumbing
- · Forklift points for easy installation and removal