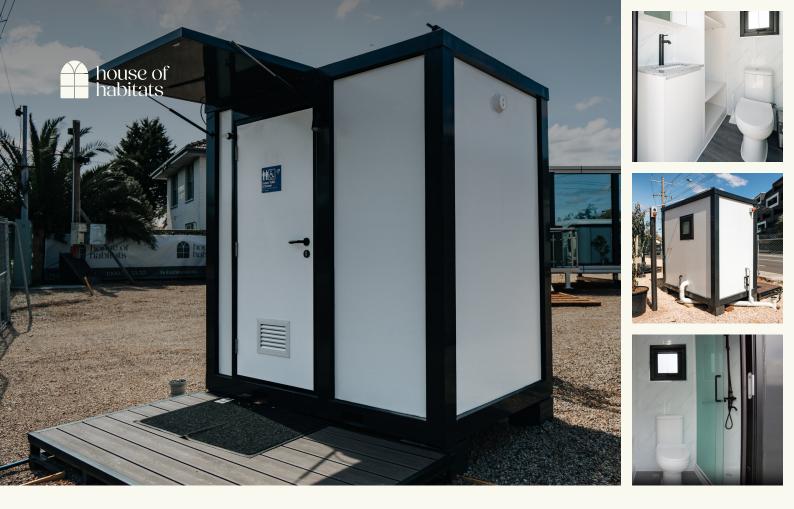

## Nook Hybrid Ensuite.

White wall and black frame From \$9,450 INC GST

🕒 1 bath

## Specifications

- K ⊅ Dimensions:
  ビ <sup>1</sup> 1450 x 2550 x 2260mm
- Area: 3.2m<sup>2</sup>
- 😥 Weight: 820kg
- 1 Internal ceiling height: 2260mm

The Nook Hybrid Ensuite includes a toilet, shower, and vanity with a shaving cabinet. It features space for a washing machine and additional storage. Designed for easy utility connections, it also comes with an entry canopy and lighting for added convenience.

## Features:

- Includes toilet, shower, and vanity with shaving cabinet
- Provision for a washing machine with additional storage
- Ready for easy connection to utilities
- Includes an entry canopy with lighting
- Certified electrical and plumbing
- · Forklift points for easy installation and removal

## Nook Hybrid Ensuite.

Please note that all images are for illustrative purposes only. Actual product specifications and inclusions may vary.

> 1300 585 555 | hello@hohabitats.com hohabitats.com