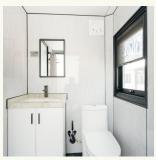

Weight: 3800kg

1 Internal ceiling height: 2200mm

The White Apple Cabin 5.8m features a studio layout with a kitchenette and a natural stone benchtop. The bathroom includes a natural stone vanity. Enjoy metal fly screens on doors and windows, provision for air conditioning, and a convenient pull-down double bed for versatile living arrangements.

## Features:

- Studio layout with a kitchenette and natural stone benchtop
- · Bathroom featuring a natural stone vanity
- Metal fly screens on doors and windows
- · Provision for air-conditioning
- · Includes a pull-down double bed
- · Certified electrical and plumbing
- · This unit has customisable options