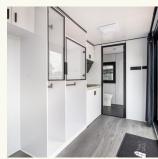

Weight: 3800kg

1 Internal ceiling height: 2200mm

The White Apple Cabin 5.8m features a studio layout with a kitchenette and a natural stone benchtop. The bathroom includes a natural stone vanity. Enjoy metal fly screens on doors and windows, provision for air conditioning, and a convenient pull-down double bed for versatile living arrangements.

## Features:

- Studio layout with a kitchenette and natural stone benchtop
- · Bathroom featuring a natural stone vanity
- Metal fly screens on doors and windows
- · Provision for air-conditioning
- · Includes a pull-down double bed
- · Certified electrical and plumbing
- · This unit has customisable options