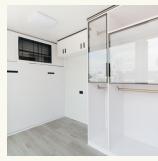

Weight: 3800kg

1 Internal ceiling height: 2200mm

The White Apple Cabin 5.8m features a studio layout with a kitchenette and a natural stone benchtop. The bathroom includes a natural stone vanity. Enjoy metal fly screens on doors and windows, provision for air conditioning, and a convenient pull-down double bed for versatile living arrangements.

## Features:

- Studio layout with a kitchenette and natural stone benchtop
- · Bathroom featuring a natural stone vanity
- Metal fly screens on doors and windows
- · Provision for air-conditioning
- · Includes a pull-down double bed
- · Certified electrical and plumbing
- · This unit has customisable options