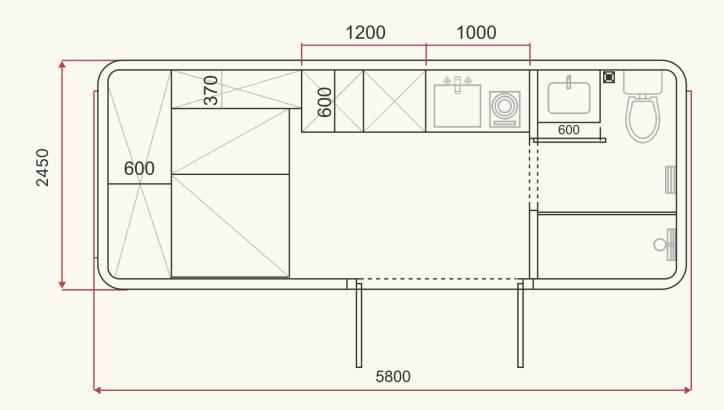

## Whiteshell From \$35,000 incl GST

1 bed

1 bath

\_

Specifications

1 kitchenette

<sup>∠</sup> ≥ 5800 x 2250 x 2450mm

Area: 13m<sup>2</sup>

Weight: 3800kg

1 Internal ceiling height: 2200mm

The White Apple Cabin 5.8m features a studio layout with a kitchenette and a natural stone benchtop. The bathroom includes a natural stone vanity. Enjoy metal fly screens on doors and windows, provision for air conditioning, and a convenient pull-down double bed for versatile living arrangements.

## Features:

- Studio layout with a kitchenette and natural stone benchtop
- · Bathroom featuring a natural stone vanity
- Metal fly screens on doors and windows
- · Provision for air-conditioning
- · Includes a pull-down double bed
- · Certified electrical and plumbing
- · This unit has customisable options