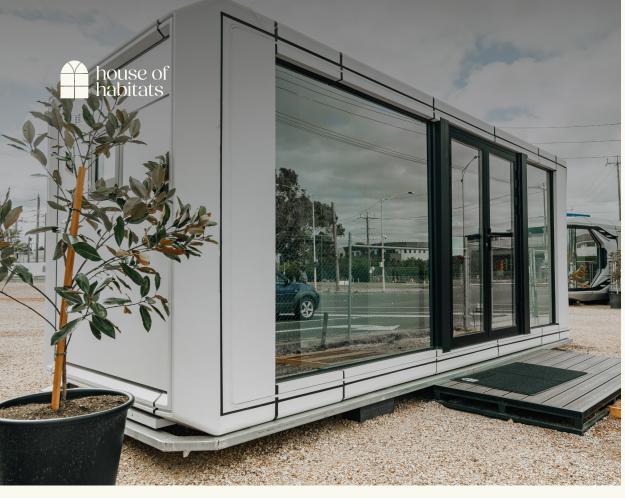

## Apple Cabin 5.8L - Whiteshell.

## Whiteshell From \$35,000 incl GST

1 bed

1 bath

\_

Specifications

1 kitchenette

<sup>∠</sup> ≥ 5800 x 2250 x 2450mm

Area: 13m<sup>2</sup>

Weight: 3800kg

1 Internal ceiling height: 2200mm

The White Apple Cabin 5.8m features a studio layout with a kitchenette and a natural stone benchtop. The bathroom includes a natural stone vanity. Enjoy metal fly screens on doors and windows, provision for air conditioning, and a convenient pull-down double bed for versatile living arrangements.

## Features:

- Studio layout with a kitchenette and natural stone benchtop
- · Bathroom featuring a natural stone vanity
- Metal fly screens on doors and windows
- · Provision for air-conditioning
- · Includes a pull-down double bed
- · Certified electrical and plumbing
- · This unit has customisable options