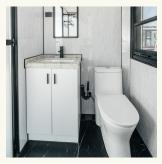

The Woodgrain Apple Cabin 5.8m offers a studio layout with a kitchenette featuring a natural stone benchtop. The bathroom is equipped with a natural stone vanity. Enjoy the convenience of metal fly screens on doors and windows, in addition, the unit has provision for air conditioning and customisable options – ask your sales rep for more information on the options for this unit.

#### Features:

- Studio layout with a kitchenette and a natural stone benchtop
- · Bathroom featuring a natural stone vanity
- · Metal fly screens on doors and windows
- · Provision for air-conditioning
- · Certified electrical and plumbing
- · This unit has customisable options