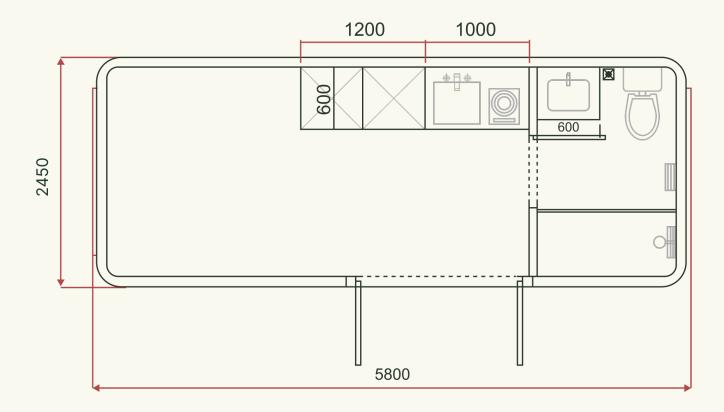

#### **Specifications**

□ Dimensions:

<sup>∠</sup> ≥ 5800 x 2250 x 2450mm

F

Area: 13m<sup>2</sup>

[Q]

Weight: 3800kg

1 Internal ceiling height: 2200mm

The Woodgrain Apple Cabin 5.8m offers a studio layout with a kitchenette featuring a natural stone benchtop. The bathroom is equipped with a natural stone vanity. Enjoy the convenience of metal fly screens on doors and windows, in addition, the unit has provision for air conditioning and customisable options – ask your sales rep for more information on the options for this unit.

#### Features:

- Studio layout with a kitchenette and a natural stone benchtop
- · Bathroom featuring a natural stone vanity
- · Metal fly screens on doors and windows
- · Provision for air-conditioning
- · Certified electrical and plumbing
- · This unit has customisable options