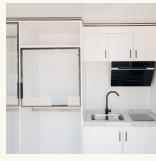

The Woodgrain Apple Cabin 5.8m offers a studio layout with a kitchenette featuring a natural stone benchtop. The bathroom is equipped with a natural stone vanity. Enjoy the convenience of metal fly screens on doors and windows, in addition, the unit has provision for air conditioning and customisable options – ask your sales rep for more information on the options for this unit.

#### Features:

- Studio layout with a kitchenette and a natural stone benchtop
- · Bathroom featuring a natural stone vanity
- · Metal fly screens on doors and windows
- · Provision for air-conditioning
- · Certified electrical and plumbing
- · This unit has customisable options