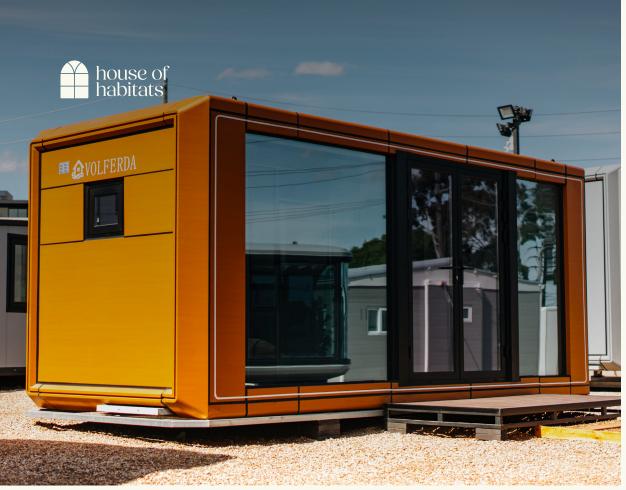

# Apple Cabin 5.8L - Woodgrain.

### Woodgrain appearance From \$35,000 INC GST

 $\Box$ 

1 bed

B

1 bath

Ŀ

1 kitchenette

#### **Specifications**

□ Dimensions:

<sup>∠</sup> ≥ 5800 x 2250 x 2450mm

F

Area: 13m<sup>2</sup>

[Q]

Weight: 3800kg

1 Internal ceiling height: 2200mm