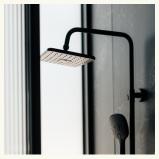

The Woodgrain Apple Cabin 5.8m offers a studio layout with a kitchenette featuring a natural stone benchtop. The bathroom is equipped with a natural stone vanity. Enjoy the convenience of metal fly screens on doors and windows, in addition, the unit has provision for air conditioning and customisable options – ask your sales rep for more information on the options for this unit.

#### Features:

- Studio layout with a kitchenette and a natural stone benchtop
- · Bathroom featuring a natural stone vanity
- · Metal fly screens on doors and windows
- · Provision for air-conditioning
- · Certified electrical and plumbing
- · This unit has customisable options