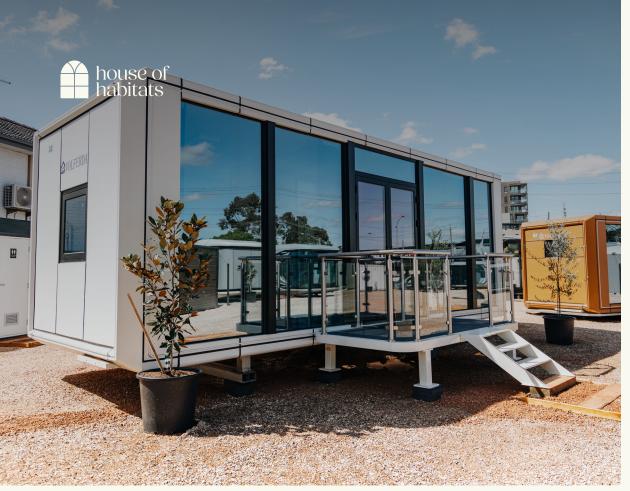

# Apple Cabin 8.5H.

### Whiteshell From \$65,000 INC GST

1 bed

1 bath

1 kitchenette

#### **Specifications**

□ Dimensions:

´<sup>ы</sup> 8500 x 3000 x 3200mm

Area: 25m<sup>2</sup>

Weight: 4800kg

1 Internal ceiling height: 2700mm

The Apple Cabin 8.5 offers a dedicated bedroom, a kitchenette with a natural stone benchtop, and a bathroom featuring a natural stone vanity. The unit boasts high ceilings of 2.7 metres throughout, a comfortable living area, and metal fly screens on doors and windows. This unit comes with a provision for air conditioning for year-round comfort.

For additional outdoor space, an optional balcony (not included) is available to enhance your living experience.