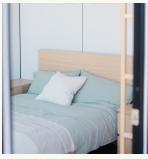

#### **Specifications**

□ Dimensions:

´<sup>ы</sup> 8500 x 3000 x 3200mm

Area: 25m<sup>2</sup>

Weight: 4800kg

1 Internal ceiling height: 2700mm

The Apple Cabin 8.5 offers a dedicated bedroom, a kitchenette with a natural stone benchtop, and a bathroom featuring a natural stone vanity. The unit boasts high ceilings of 2.7 metres throughout, a comfortable living area, and metal fly screens on doors and windows. This unit comes with a provision for air conditioning for year-round comfort.

#### Features:

- · Dedicated bedroom
- · Kitchenette with a natural stone benchtop
- · Bathroom featuring a natural stone vanity
- · Ceilings 2.7m high throughout the unit
- Living area
- · Metal fly screens on doors and windows
- · Provision for air-conditioning
- · Certified electrical and plumbing
- This unit has customisable options