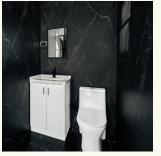

#### **Specifications**

□ Dimensions:

´<sup>ы</sup> 8500 x 3000 x 3200mm

Area: 25m<sup>2</sup>

Weight: 4800kg

1 Internal ceiling height: 2700mm

The Apple Cabin 8.5 offers a dedicated bedroom, a kitchenette with a natural stone benchtop, and a bathroom featuring a natural stone vanity. The unit boasts high ceilings of 2.7 metres throughout, a comfortable living area, and metal fly screens on doors and windows. This unit comes with a provision for air conditioning for year-round comfort.

#### Features:

- · Dedicated bedroom
- · Kitchenette with a natural stone benchtop
- · Bathroom featuring a natural stone vanity
- · Ceilings 2.7m high throughout the unit
- Living area
- · Metal fly screens on doors and windows
- · Provision for air-conditioning
- · Certified electrical and plumbing
- This unit has customisable options