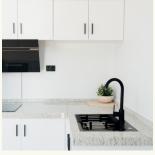

#### **Specifications**

□ Dimensions:

´<sup>ы</sup> 8500 x 3000 x 3200mm

Area: 25m<sup>2</sup>

Weight: 4800kg

1 Internal ceiling height: 2700mm

The Apple Cabin 8.5 offers a dedicated bedroom, a kitchenette with a natural stone benchtop, and a bathroom featuring a natural stone vanity. The unit boasts high ceilings of 2.7 metres throughout, a comfortable living area, and metal fly screens on doors and windows. This unit comes with a provision for air conditioning for year-round comfort.

#### Features:

- · Dedicated bedroom
- · Kitchenette with a natural stone benchtop
- · Bathroom featuring a natural stone vanity
- · Ceilings 2.7m high throughout the unit
- Living area
- · Metal fly screens on doors and windows
- · Provision for air-conditioning
- · Certified electrical and plumbing
- This unit has customisable options