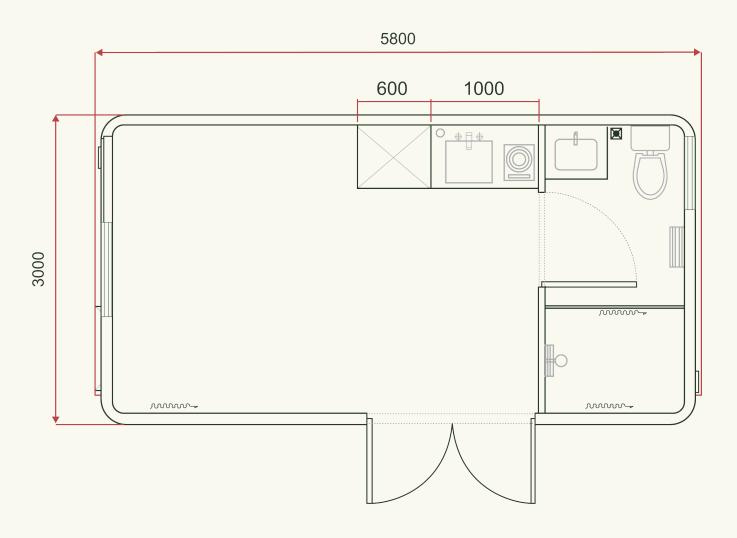

### Specifications

- Terrace size: 5800 x 2000 x 3200mm
- Cabin size: 5800 x 3000 x 3200mm
- Area: 17m<sup>2</sup>
- Weight: 3800kg
- 1 Internal ceiling height: 2700mm

The Apple Terrace 5.8H offers a studio layout with a kitchenette featuring a natural stone benchtop. The bathroom is equipped with a natural stone vanity. Enjoy the convenience of metal fly screens on doors and windows, in addition, the unit has provision for air conditioning and customisable options – ask your sales rep for more information on the options for this unit.

#### Features:

- Studio layout with a kitchenette featuring a natural stone benchtop
- Spacious bathroom with a natural stone vanity
- Ceilings 2.7m high throughout the unit
- Metal fly screens on doors and windows
- Provision for air-conditioning
- Optional terrace with a full galvanised steel structure and a Perspex ceiling for weather protection
- Durable deck made with eco-boards
- · Certified electrical and plumbing
- This unit has customisable options