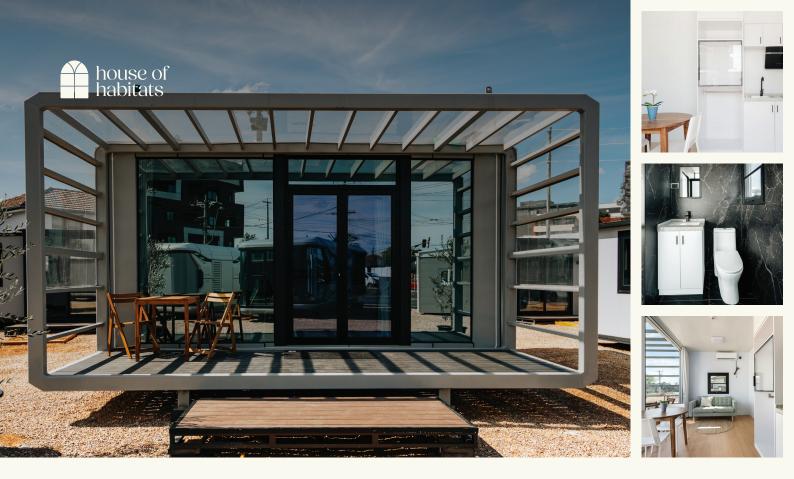

# Apple Cabin + Terrace 5.8H.

## From \$55,000 INC GST Terrace POA

- 1 bed
- 🛱 1 bath
- 1 kitchenette
- 1 terrace (optional)

### Specifications

- Terrace size: 5800 x 2000 x 3200mm
- Cabin size: 5800 x 3000 x 3200mm
- Area: 17m<sup>2</sup>
- Weight: 3800kg
- 1 Internal ceiling height: 2700mm

The Apple Terrace 5.8H offers a studio layout with a kitchenette featuring a natural stone benchtop. The bathroom is equipped with a natural stone vanity. Enjoy the convenience of metal fly screens on doors and windows, in addition, the unit has provision for air conditioning and customisable options – ask your sales rep for more information on the options for this unit.

#### Features:

- Studio layout with a kitchenette featuring a natural stone benchtop
- Spacious bathroom with a natural stone vanity
- Ceilings 2.7m high throughout the unit
- Metal fly screens on doors and windows
- Provision for air-conditioning
- Optional terrace with a full galvanised steel structure and a Perspex ceiling for weather protection
- Durable deck made with eco-boards
- · Certified electrical and plumbing
- This unit has customisable options