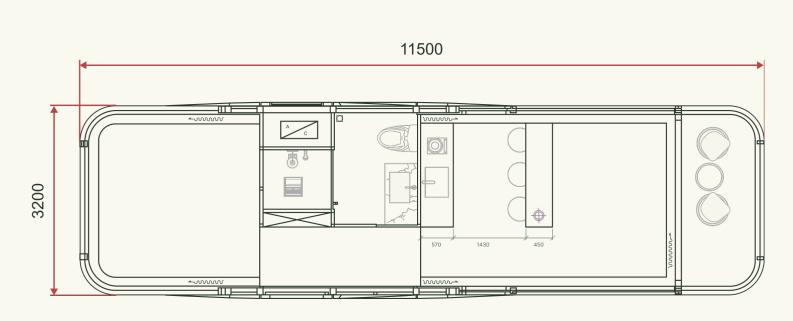

## Specifications

- ▶ Dimensions:
  ▶ 11500 x 3200 x 3200mm
- Area: 36m<sup>2</sup>
- Weight: 9800kg
- 1 Internal ceiling height: 2420mm

The E8 combines modern one-bedroom living with a spacious living area. The kitchen features overhead cupboards and a natural stone benchtop. The bathroom includes a stone vanity and shaving cabinet. Enjoy panoramic glass windows with metal fly screens and curtains, a large skylight with an electric blind, and air conditioning with heating and cooling. Additional features include a built-in balcony with glass surrounds and an optional structural steel frame deck with Eco flooring and a stainless steel balustrade with glass.