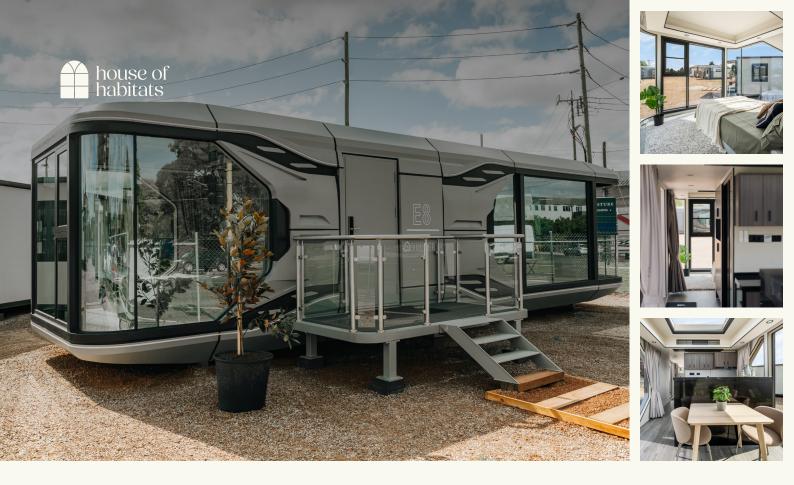

## Specifications

- ▶ Dimensions:
  ▶ 11500 x 3200 x 3200mm
- Area: 36m<sup>2</sup>
- Weight: 9800kg
- 1 Internal ceiling height: 2420mm

The E8 combines modern one-bedroom living with a spacious living area. The kitchen features overhead cupboards and a natural stone benchtop. The bathroom includes a stone vanity and shaving cabinet. Enjoy panoramic glass windows with metal fly screens and curtains, a large skylight with an electric blind, and air conditioning with heating and cooling. Additional features include a built-in balcony with glass surrounds and an optional structural steel frame deck with Eco flooring and a stainless steel balustrade with glass.

## Features:

- Modern one-bedroom design with a living area
- Kitchen featuring overhead cupboards and a natural stone benchtop
- Bathroom includes a natural stone vanity and shaving cabinet
- Panoramic glass windows with metal fly screens and curtains
- Digital door entry system
- Large skylight with an electric blind
- · Air conditioning with heating and cooling capabilities
- Built-in balcony with glass surrounds
- Optional: Structural steel frame deck with Eco flooring, stainless steel balustrade with glass.
- · Certified electrical and plumbing

Please note that all images are for illustrative purposes only. Actual product specifications and inclusions may vary.