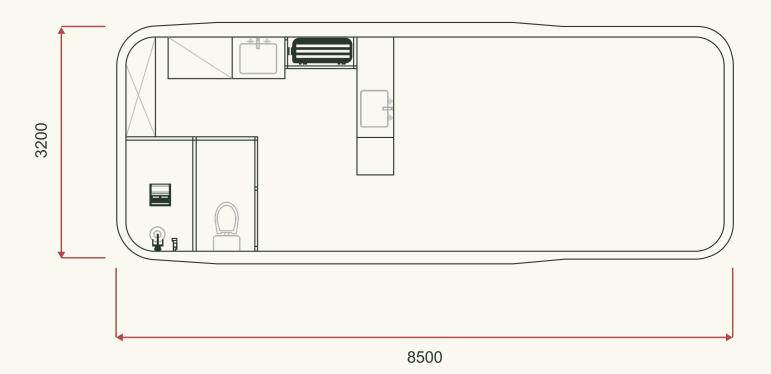

#### Specifications

- ג ז Dimensions:
- 8500 x 3200 x 3200mm

```
Area: 27m<sup>2</sup>
```

- Weight: 7200kg
- 1 Internal ceiling height: 2420mm

The ELZ6 features a modern one-bedroom design with a kitchen equipped with overhead cupboards and a natural stone benchtop. The bathroom includes a natural stone vanity, shaving cabinet, and space for a washing machine. Additional amenities include a wardrobe, panoramic glass windows with metal fly screens and curtains, and a large skylight with an electric blind. The unit is equipped with air conditioning that offers both heating and cooling capabilities and a digital door entry system. For an enhanced outdoor experience, an optional structural steel frame deck with Eco flooring and a stainless steel balustrade with glass is available.