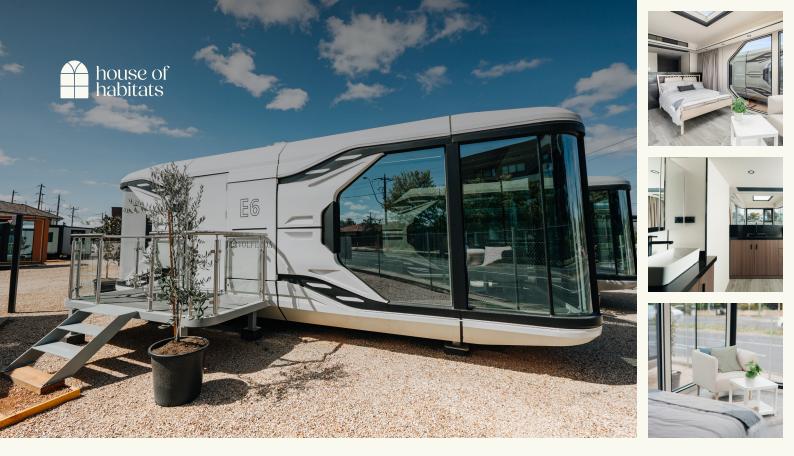

#### Specifications

- ג ז Dimensions:
- 8500 x 3200 x 3200mm

```
Area: 27m<sup>2</sup>
```

- Weight: 7200kg
- 1 Internal ceiling height: 2420mm

The ELZ6 features a modern one-bedroom design with a kitchen equipped with overhead cupboards and a natural stone benchtop. The bathroom includes a natural stone vanity, shaving cabinet, and space for a washing machine. Additional amenities include a wardrobe, panoramic glass windows with metal fly screens and curtains, and a large skylight with an electric blind. The unit is equipped with air conditioning that offers both heating and cooling capabilities and a digital door entry system. For an enhanced outdoor experience, an optional structural steel frame deck with Eco flooring and a stainless steel balustrade with glass is available.

#### Features:

- Modern one-bedroom design
- · Kitchen with overhead cupboards and a natural stone benchtop
- Bathroom featuring a natural stone vanity and shaving cabinet with provision for a washing machine
- Includes a wardrobe
- Panoramic glass windows with metal fly screens and curtains
- Digital door entry system
- Large skylight with an electric blind
- · Air conditioning with heating and cooling capabilities
- Optional: Structural steel frame deck with Eco flooring, stainless steel balustrade with glass.
- · Certified electrical and plumbing
- Wardrobe addition included