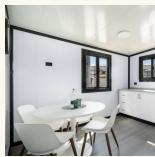

### **Specifications**

Size when opened: 5900 x 4050 x 2260mm

Size when closed: 5900 x 2260 x 2550mm

Area: 23m<sup>2</sup>

Weight: 3170kg

1 Internal ceiling height: 2260mm

The Fold-out 20L features a compact one room option with a kitchen equipped with overhead cupboards and a natural stone benchtop. The bathroom includes a stone vanity, shaving cabinet, and space for a washing machine. It also comes with metal fly screens on doors and windows, provision for air-conditioning, and an entry canopy with lighting for added convenience.

#### Features:

- · Configurable as a small bedroom or site shed
- Kitchen with overhead cupboards and a natural stone benchtop
- Bathroom includes a natural stone vanity, shaving cabinet, and provision for a washing machine
- · Metal fly screens on doors and windows
- · Provision for air-conditioning
- · Includes an entry canopy and light
- · Certified electrical and plumbing
- This unit has customisable options