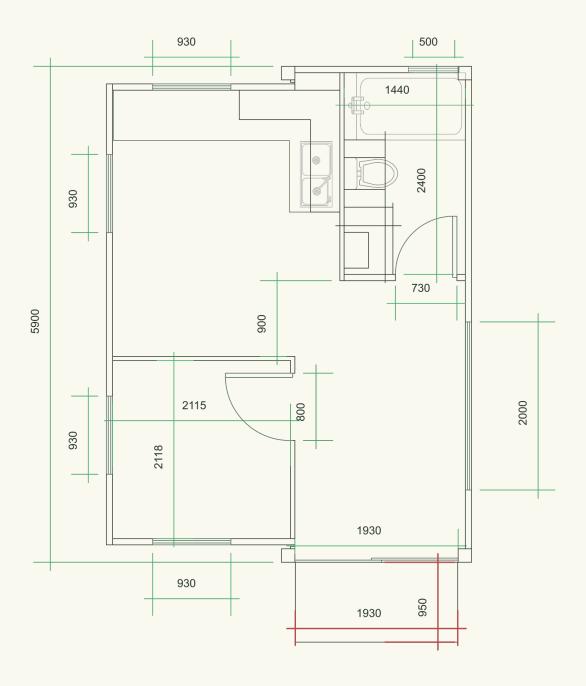

### **Specifications**

Size when opened: 5900 x 4050 x 2260mm

Size when closed: 5900 x 2260 x 2550mm

Area: 23m<sup>2</sup>

Weight: 3170kg

1 Internal ceiling height: 2260mm

The Fold-out 20L features a compact one room option with a kitchen equipped with overhead cupboards and a natural stone benchtop. The bathroom includes a stone vanity, shaving cabinet, and space for a washing machine. It also comes with metal fly screens on doors and windows, provision for air-conditioning, and an entry canopy with lighting for added convenience.

#### Features:

- · Configurable as a small bedroom or site shed
- Kitchen with overhead cupboards and a natural stone benchtop
- Bathroom includes a natural stone vanity, shaving cabinet, and provision for a washing machine
- · Metal fly screens on doors and windows
- · Provision for air-conditioning
- · Includes an entry canopy and light
- · Certified electrical and plumbing
- This unit has customisable options