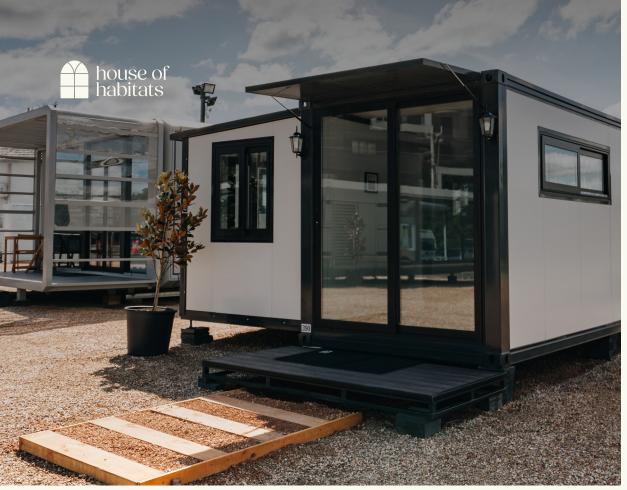

### **Specifications**

Size when opened: 5900 x 4050 x 2260mm

Size when closed: 5900 x 2260 x 2550mm

Area: 23m<sup>2</sup>

Weight: 3170kg

1 Internal ceiling height: 2260mm

The Fold-out 20L features a compact one room option with a kitchen equipped with overhead cupboards and a natural stone benchtop. The bathroom includes a stone vanity, shaving cabinet, and space for a washing machine. It also comes with metal fly screens on doors and windows, provision for air-conditioning, and an entry canopy with lighting for added convenience.

#### Features:

- · Configurable as a small bedroom or site shed
- Kitchen with overhead cupboards and a natural stone benchtop
- Bathroom includes a natural stone vanity, shaving cabinet, and provision for a washing machine
- · Metal fly screens on doors and windows
- · Provision for air-conditioning
- · Includes an entry canopy and light
- · Certified electrical and plumbing
- This unit has customisable options