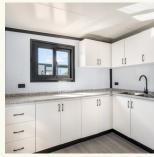

### **Specifications**

Size when opened: 5900 x 4050 x 2260mm

Size when closed: 5900 x 2260 x 2550mm

Area: 23m<sup>2</sup>

Weight: 3170kg

1 Internal ceiling height: 2260mm

The Fold-out 20L features a compact one room option with a kitchen equipped with overhead cupboards and a natural stone benchtop. The bathroom includes a stone vanity, shaving cabinet, and space for a washing machine. It also comes with metal fly screens on doors and windows, provision for air-conditioning, and an entry canopy with lighting for added convenience.

#### Features:

- · Configurable as a small bedroom or site shed
- Kitchen with overhead cupboards and a natural stone benchtop
- Bathroom includes a natural stone vanity, shaving cabinet, and provision for a washing machine
- · Metal fly screens on doors and windows
- · Provision for air-conditioning
- · Includes an entry canopy and light
- · Certified electrical and plumbing
- This unit has customisable options