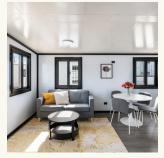

## Grey wall and black frame From \$34,500 INC GST

2 bed

1 bath

1 kitchen

#### Features:

- Two-bedroom layout
- Kitchen with overhead cupboards and a natural stone benchtop
- Bathroom featuring a natural stone vanity, shaving cabinet, and provision for a washing machine
- · Metal fly screens on doors and windows
- · Provision for air-conditioning
- · Includes an entry canopy and lighting
- · Certified electrical and plumbing
- This unit has customisable options