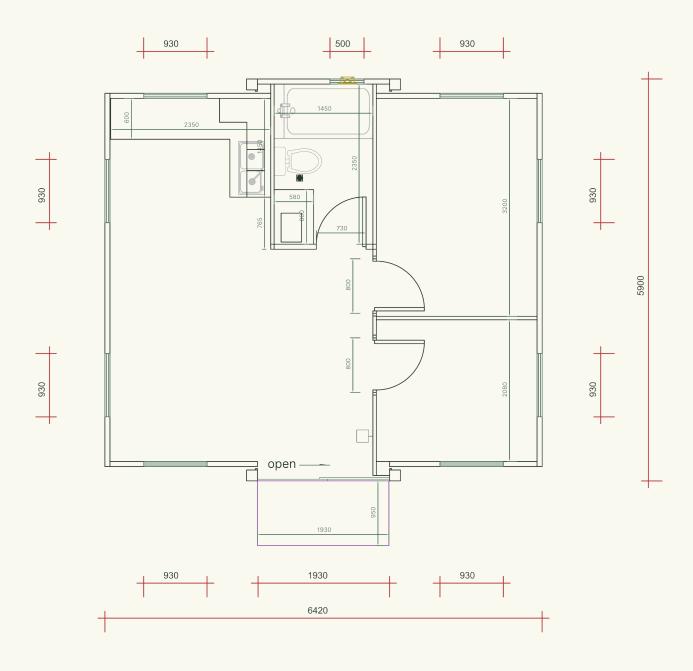

### **Specifications**

5900 x 6420 x 2260mm

⊌ ∠ Size when closed:

5900 x 2260 x 2550mm

Area: 37m<sup>2</sup>

Weight: 4250kg

1 Internal ceiling height: 2260mm

The Nest 20L presents a thoughtfully designed two-bedroom layout, complemented by a kitchen with natural stone benchtops and overhead cupboards. The bathroom is elegantly appointed with a stone vanity, shaving cabinet, and provision for a washing machine. Additional features include metal fly screens on doors and windows, provision for air conditioning, and an entry canopy with lighting for added comfort and convenience.

#### Features:

- Two-bedroom layout
- Kitchen with overhead cupboards and a natural stone benchtop
- Bathroom featuring a natural stone vanity, shaving cabinet, and provision for a washing machine
- · Metal fly screens on doors and windows
- · Provision for air-conditioning
- · Includes an entry canopy and lighting
- · Certified electrical and plumbing
- This unit has customisable options