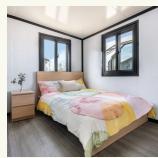

## Grey wall and black frame From \$34,500 INC GST

2 bed

1 bath

1 kitchen

#### Features:

- Two-bedroom layout
- Kitchen with overhead cupboards and a natural stone benchtop
- Bathroom featuring a natural stone vanity, shaving cabinet, and provision for a washing machine
- · Metal fly screens on doors and windows
- · Provision for air-conditioning
- · Includes an entry canopy and lighting
- · Certified electrical and plumbing
- This unit has customisable options