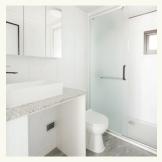

### **Specifications**

5900 x 6420 x 2260mm

⊌ ∠ Size when closed:

5900 x 2260 x 2550mm

Area: 37m<sup>2</sup>

Weight: 4250kg

1 Internal ceiling height: 2260mm

The Nest 20L presents a thoughtfully designed two-bedroom layout, complemented by a kitchen with natural stone benchtops and overhead cupboards. The bathroom is elegantly appointed with a stone vanity, shaving cabinet, and provision for a washing machine. Additional features include metal fly screens on doors and windows, provision for air conditioning, and an entry canopy with lighting for added comfort and convenience.

#### Features:

- Two-bedroom layout
- Kitchen with overhead cupboards and a natural stone benchtop
- Bathroom featuring a natural stone vanity, shaving cabinet, and provision for a washing machine
- · Metal fly screens on doors and windows
- · Provision for air-conditioning
- · Includes an entry canopy and lighting
- · Certified electrical and plumbing
- This unit has customisable options