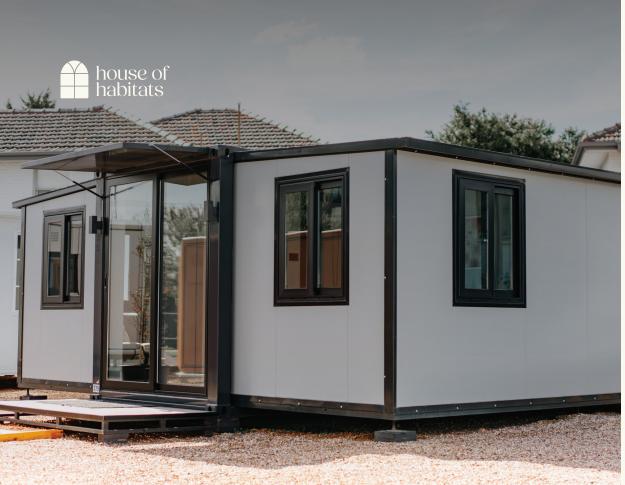

## Nest 20L.

## Grey wall and black frame From \$34,500 INC GST

2 bed

1 bath

1 kitchen

### **Specifications**

5900 x 6420 x 2260mm

⊌ ∠ Size when closed:

5900 x 2260 x 2550mm

Area: 37m<sup>2</sup>

Weight: 4250kg

1 Internal ceiling height: 2260mm

The Nest 20L presents a thoughtfully designed two-bedroom layout, complemented by a kitchen with natural stone benchtops and overhead cupboards. The bathroom is elegantly appointed with a stone vanity, shaving cabinet, and provision for a washing machine. Additional features include metal fly screens on doors and windows, provision for air conditioning, and an entry canopy with lighting for added comfort and convenience.