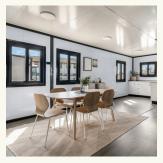

The Nest 40H is a spacious three-bedroom home featuring a modern kitchen with natural stone benchtops and overhead cupboards. It includes a stylish bathroom with a stone vanity and space for a washing machine. Enjoy separate living and dining areas, fly screens, and an illuminated entry canopy.

#### Features:

- Three-bedroom layout
- Kitchen equipped with overhead cupboards and a natural stone benchtop
- Bathroom includes a natural stone vanity, shaving cabinet, and provision for a washing machine
- · Separate designated living and dining areas
- Fly screens on doors and windows
- · Provision for air-conditioning
- · Entry canopy with lighting
- · Certified electrical and plumbing
- This unit has customisable options