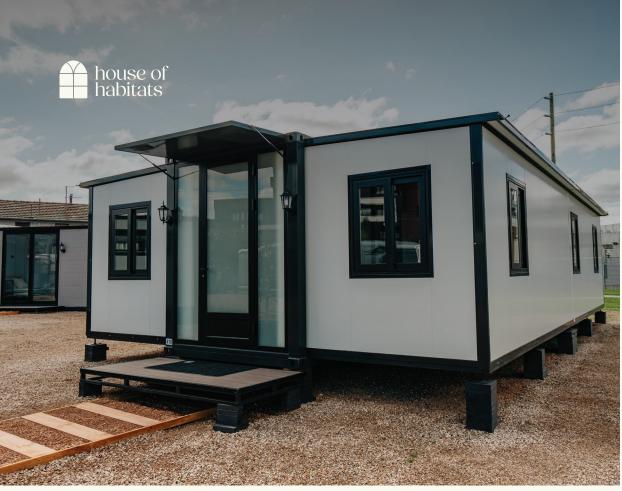

# Nest 40H.

# White wall and black frame From \$79,500 INC GST

3 bed

1 bath

1 kitchen

The Nest 40H is a spacious three-bedroom home featuring a modern kitchen with natural stone benchtops and overhead cupboards. It includes a stylish bathroom with a stone vanity and space for a washing machine. Enjoy separate living and dining areas, fly screens, and an illuminated entry canopy.

#### Features:

- Three-bedroom layout
- Kitchen equipped with overhead cupboards and a natural stone benchtop
- Bathroom includes a natural stone vanity, shaving cabinet, and provision for a washing machine
- · Separate designated living and dining areas
- Fly screens on doors and windows
- · Provision for air-conditioning
- · Entry canopy with lighting
- · Certified electrical and plumbing
- This unit has customisable options