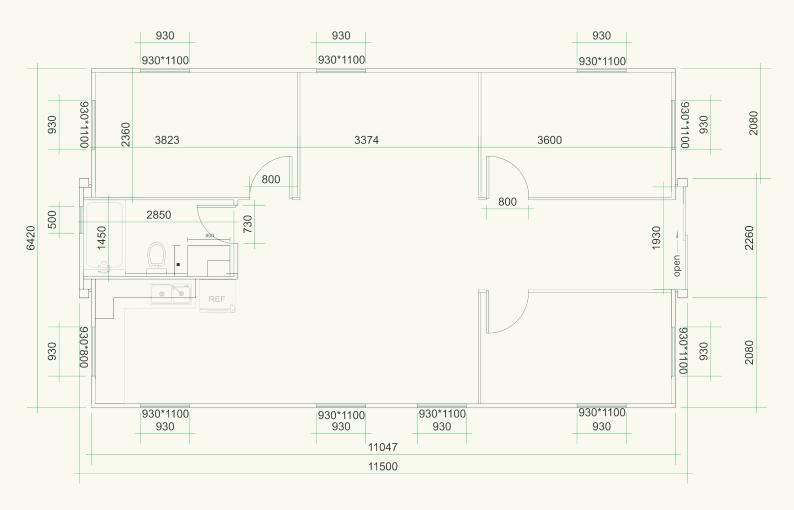

### **Specifications**

¬ Size when opened:

<sup>∠</sup> 11500 x 6420 x 2770mm

אב Size when closed:

<sup>7</sup> K 11500 x 2260 x 2770mm

Area: 73m<sup>2</sup>

Weight: 7300kg

1 Internal ceiling height: 2400mm

The Nest 40H is a spacious three-bedroom home featuring a modern kitchen with natural stone benchtops and overhead cupboards. It includes a stylish bathroom with a stone vanity and space for a washing machine. Enjoy separate living and dining areas, fly screens, and an illuminated entry canopy.

#### Features:

- Three-bedroom layout
- Kitchen equipped with overhead cupboards and a natural stone benchtop
- Bathroom includes a natural stone vanity, shaving cabinet, and provision for a washing machine
- · Separate designated living and dining areas
- Fly screens on doors and windows
- · Provision for air-conditioning
- · Entry canopy with lighting
- · Certified electrical and plumbing
- This unit has customisable options