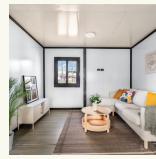

The Nest 40H is a spacious three-bedroom home featuring a modern kitchen with natural stone benchtops and overhead cupboards. It includes a stylish bathroom with a stone vanity and space for a washing machine. Enjoy separate living and dining areas, fly screens, and an illuminated entry canopy.

#### Features:

- Three-bedroom layout
- Kitchen equipped with overhead cupboards and a natural stone benchtop
- Bathroom includes a natural stone vanity, shaving cabinet, and provision for a washing machine
- · Separate designated living and dining areas
- Fly screens on doors and windows
- · Provision for air-conditioning
- · Entry canopy with lighting
- · Certified electrical and plumbing
- This unit has customisable options