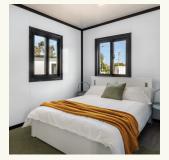

The Nest 40H is a spacious three-bedroom home featuring a modern kitchen with natural stone benchtops and overhead cupboards. It includes a stylish bathroom with a stone vanity and space for a washing machine. Enjoy separate living and dining areas, fly screens, and an illuminated entry canopy.

#### Features:

- Three-bedroom layout
- Kitchen equipped with overhead cupboards and a natural stone benchtop
- Bathroom includes a natural stone vanity, shaving cabinet, and provision for a washing machine
- · Separate designated living and dining areas
- Fly screens on doors and windows
- · Provision for air-conditioning
- · Entry canopy with lighting
- · Certified electrical and plumbing
- This unit has customisable options