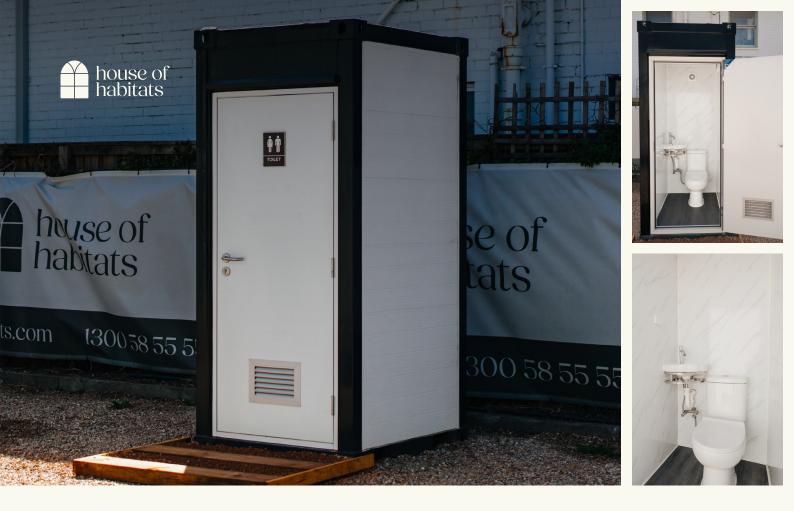

## Nook Toilet.

White wall and black frame From \$3,750 INC GST

## Specifications

- ר א Dimensions:
- <sup>∠</sup> <sup>▶</sup> 1450 x 1100 x 2550mm
- Area: 1.5m<sup>2</sup>
- Weight: 380kg
- 1 Internal ceiling height: 2260mm

The Nook Toilet offers instant setup and includes a fully functional toilet. It features a vanity that is ready for connection to services, making it a convenient and practical solution for various needs.

## Features:

- Instant setup
- Includes toilet
- · Vanity ready for connection to services
- Certified electrical and plumbing
- · Forklift points for easy installation and removal