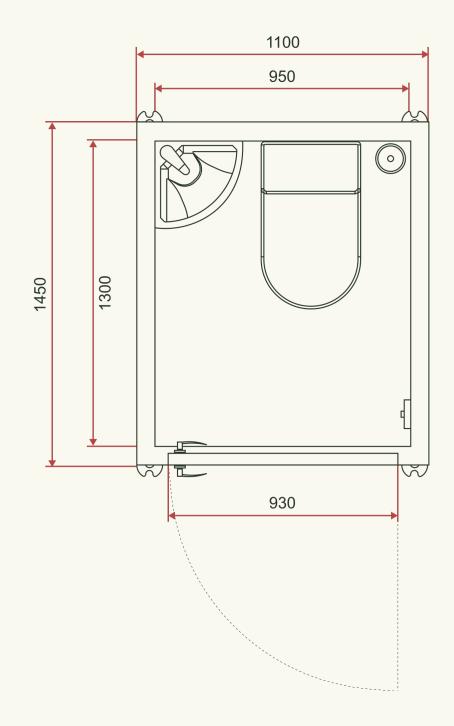

## Specifications

- ר א Dimensions:
- <sup>∠</sup> <sup>▶</sup> 1450 x 1100 x 2550mm
- Area: 1.5m<sup>2</sup>
- Weight: 380kg
- 1 Internal ceiling height: 2260mm

The Nook Toilet offers instant setup and includes a fully functional toilet. It features a vanity that is ready for connection to services, making it a convenient and practical solution for various needs.