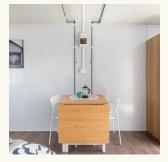

### **Specifications**

Size when opened: 2950 x 4800 x 2500mm

Size when closed: 2950 x 750 x 2500mm

Area: 14m²

Weight: 700kg

1 Internal ceiling height: 2200mm

The Pouch 14 is an economical and compact solution, providing a versatile studio space that can serve as a bedroom, office, or storage shed. Its design offers flexibility and practicality, making it an ideal choice for various needs and uses.

#### Features:

- Economical compact solution
- Versatile studio space
- Suitable for a bedroom, office, or storage shed
- · Certified electrical and plumbing