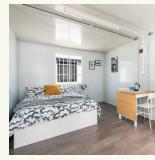

### **Specifications**

Size when opened: 2950 x 4800 x 2500mm

Size when closed: 2950 x 750 x 2500mm

Area: 14m²

Weight: 700kg

1 Internal ceiling height: 2200mm

The Pouch 14 is an economical and compact solution, providing a versatile studio space that can serve as a bedroom, office, or storage shed. Its design offers flexibility and practicality, making it an ideal choice for various needs and uses.

#### Features:

- Economical compact solution
- Versatile studio space
- Suitable for a bedroom, office, or storage shed
- · Certified electrical and plumbing