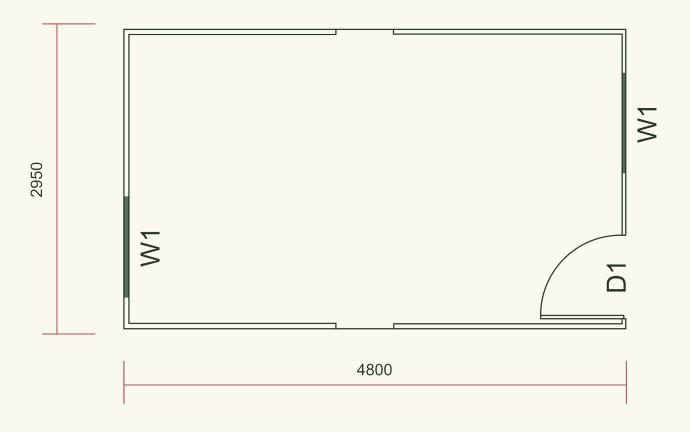

### **Specifications**

Size when opened: 2950 x 4800 x 2500mm

Size when closed: 2950 x 750 x 2500mm

Area: 14m²

Weight: 700kg

1 Internal ceiling height: 2200mm

The Pouch 14 is an economical and compact solution, providing a versatile studio space that can serve as a bedroom, office, or storage shed. Its design offers flexibility and practicality, making it an ideal choice for various needs and uses.