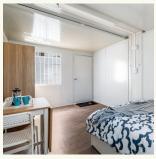

### **Specifications**

Size when opened: 2950 x 4800 x 2500mm

Size when closed: 2950 x 750 x 2500mm

Area: 14m²

Weight: 700kg

1 Internal ceiling height: 2200mm

The Pouch 14 is an economical and compact solution, providing a versatile studio space that can serve as a bedroom, office, or storage shed. Its design offers flexibility and practicality, making it an ideal choice for various needs and uses.

#### Features:

- Economical compact solution
- Versatile studio space
- Suitable for a bedroom, office, or storage shed
- · Certified electrical and plumbing