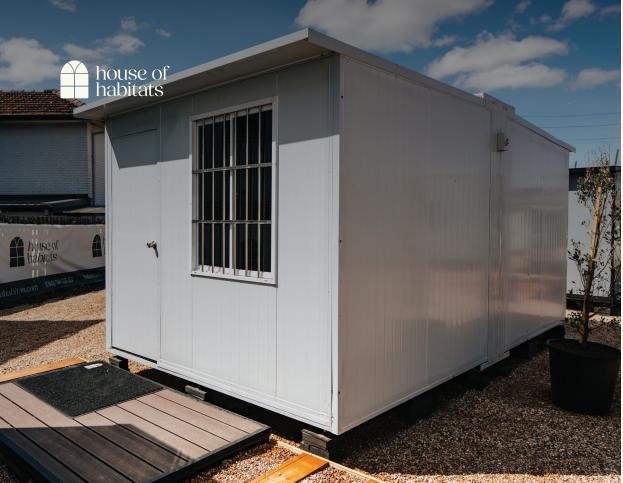

### **Specifications**

Size when opened: 2950 x 4800 x 2500mm

Size when closed: 2950 x 750 x 2500mm

Area: 14m²

Weight: 700kg

1 Internal ceiling height: 2200mm

The Pouch 14 is an economical and compact solution, providing a versatile studio space that can serve as a bedroom, office, or storage shed. Its design offers flexibility and practicality, making it an ideal choice for various needs and uses.

#### Features:

- Economical compact solution
- Versatile studio space
- Suitable for a bedroom, office, or storage shed
- · Certified electrical and plumbing