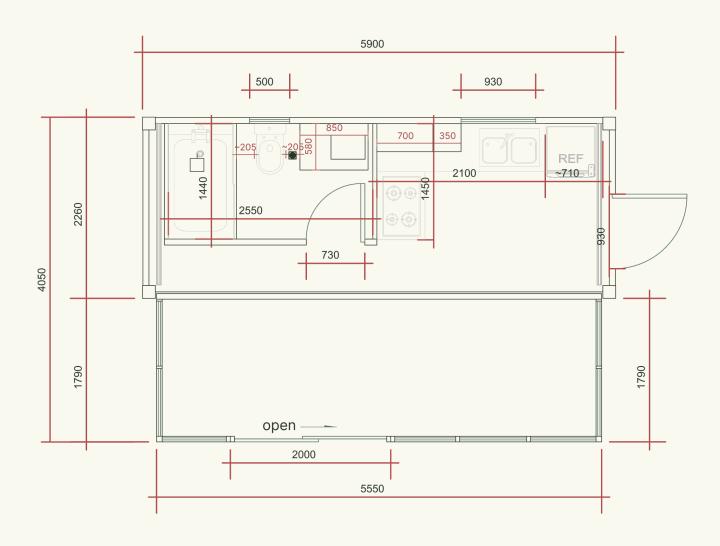

#### **Specifications**

Size when opened: 5900 x 4050 x 2550mm

Size when closed: 5900 x 2260 x 2550mm

Area: 23m<sup>2</sup>

Weight: 2890kg

1 Internal ceiling height: 2260mm

The Slide-out 20L features a panoramic glass studio with a kitchenette and overhead cupboards. The bathroom includes a natural stone benchtop, vanity, and a shaving cabinet with space for a washing machine. Enjoy dual entry access, provision for air-conditioning, and a fly screen for added comfort.