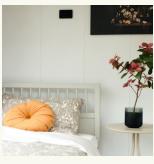

#### **Specifications**

Size when opened: 5900 x 4050 x 2550mm

Size when closed: 5900 x 2260 x 2550mm

Area: 23m<sup>2</sup>

Weight: 2890kg

1 Internal ceiling height: 2260mm

The Slide-out 20L features a panoramic glass studio with a kitchenette and overhead cupboards. The bathroom includes a natural stone benchtop, vanity, and a shaving cabinet with space for a washing machine. Enjoy dual entry access, provision for air-conditioning, and a fly screen for added comfort.

#### Features:

- Panoramic glass studio with kitchenette and overhead cupboards
- Bathroom includes natural stone benchtop and vanity along with a shaving cabinet with provision for a washing machine
- Dual entry access
- · Provision for air-conditioning
- · Certified electrical and plumbing
- This unit has customisable options