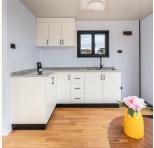

#### **Specifications**

Size when opened: 5900 x 4050 x 2550mm

Size when closed: 5900 x 2260 x 2550mm

Area: 23m<sup>2</sup>

Weight: 2890kg

1 Internal ceiling height: 2260mm

The Slide-out 20L features a panoramic glass studio with a kitchenette and overhead cupboards. The bathroom includes a natural stone benchtop, vanity, and a shaving cabinet with space for a washing machine. Enjoy dual entry access, provision for air-conditioning, and a fly screen for added comfort.

#### Features:

- Panoramic glass studio with kitchenette and overhead cupboards
- Bathroom includes natural stone benchtop and vanity along with a shaving cabinet with provision for a washing machine
- Dual entry access
- · Provision for air-conditioning
- · Certified electrical and plumbing
- This unit has customisable options