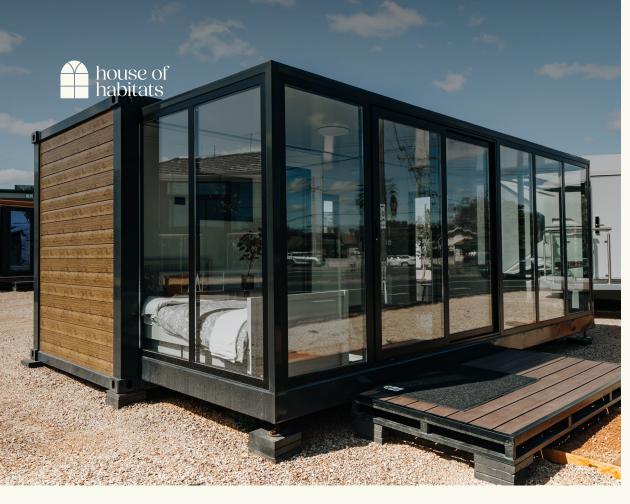

# Timber look cladding walls and black frame From \$39,600 INC GST

1 bed

1 bath

1 kitchen

#### **Specifications**

Size when opened: 5900 x 4050 x 2550mm

Size when closed: 5900 x 2260 x 2550mm

Area: 23m<sup>2</sup>

Weight: 2890kg

1 Internal ceiling height: 2260mm

The Slide-out 20L features a panoramic glass studio with a kitchenette and overhead cupboards. The bathroom includes a natural stone benchtop, vanity, and a shaving cabinet with space for a washing machine. Enjoy dual entry access, provision for air-conditioning, and a fly screen for added comfort.

#### Features:

- Panoramic glass studio with kitchenette and overhead cupboards
- Bathroom includes natural stone benchtop and vanity along with a shaving cabinet with provision for a washing machine
- Dual entry access
- · Provision for air-conditioning
- · Certified electrical and plumbing
- This unit has customisable options