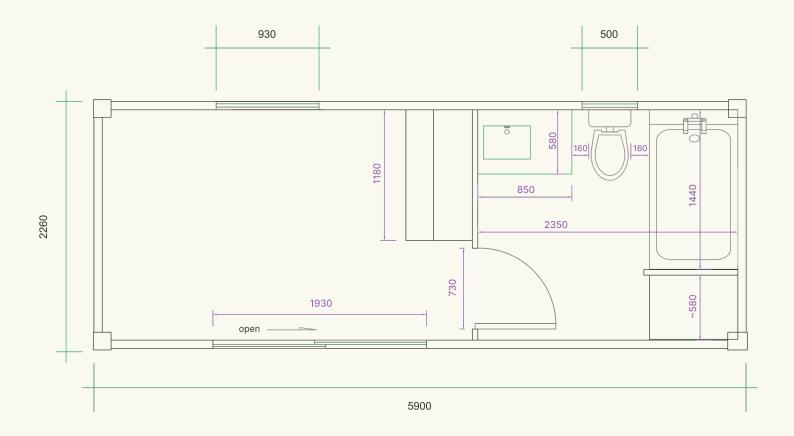

### **Specifications**

□ Dimensions:

5900 x 2550 x 2260mm

Area: 13m<sup>2</sup>

Weight: 2000kg

1 Internal ceiling height: 2260mm

The Studio 20 offers a compact yet functional design with a kitchenette featuring natural stone benchtops and overhead cupboards. The bathroom includes a stone vanity and shaving cabinet. It also features a linen cupboard, provision for air–conditioning and fly screens.

#### Features:

- Studio layout with a kitchenette featuring overhead cupboards and a natural stone benchtop
- Bathroom with a natural stone vanity and shaving cabinet
- · Includes a linen cupboard
- · Fly screens included
- · Provision for air-conditioning
- · Certified electrical and plumbing
- This unit has customisable options
- Simple plug and play installation