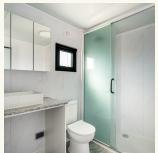

### **Specifications**

□ Dimensions:

5900 x 2550 x 2260mm

Area: 13m<sup>2</sup>

Weight: 2000kg

1 Internal ceiling height: 2260mm

The Studio 20 offers a compact yet functional design with a kitchenette featuring natural stone benchtops and overhead cupboards. The bathroom includes a stone vanity and shaving cabinet. It also features a linen cupboard, provision for air–conditioning and fly screens.

#### Features:

- Studio layout with a kitchenette featuring overhead cupboards and a natural stone benchtop
- Bathroom with a natural stone vanity and shaving cabinet
- · Includes a linen cupboard
- · Fly screens included
- · Provision for air-conditioning
- · Certified electrical and plumbing
- This unit has customisable options
- Simple plug and play installation