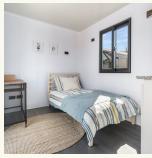

### **Specifications**

□ Dimensions:

5900 x 2550 x 2260mm

Area: 13m<sup>2</sup>

Weight: 2000kg

1 Internal ceiling height: 2260mm

The Studio 20 offers a compact yet functional design with a kitchenette featuring natural stone benchtops and overhead cupboards. The bathroom includes a stone vanity and shaving cabinet. It also features a linen cupboard, provision for air–conditioning and fly screens.

#### Features:

- Studio layout with a kitchenette featuring overhead cupboards and a natural stone benchtop
- Bathroom with a natural stone vanity and shaving cabinet
- · Includes a linen cupboard
- · Fly screens included
- · Provision for air-conditioning
- · Certified electrical and plumbing
- This unit has customisable options
- Simple plug and play installation