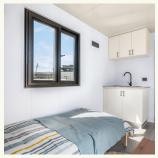

### **Specifications**

□ Dimensions:

5900 x 2550 x 2260mm

Area: 13m<sup>2</sup>

Weight: 2000kg

1 Internal ceiling height: 2260mm

The Studio 20 offers a compact yet functional design with a kitchenette featuring natural stone benchtops and overhead cupboards. The bathroom includes a stone vanity and shaving cabinet. It also features a linen cupboard, provision for air–conditioning and fly screens.

#### Features:

- Studio layout with a kitchenette featuring overhead cupboards and a natural stone benchtop
- Bathroom with a natural stone vanity and shaving cabinet
- · Includes a linen cupboard
- · Fly screens included
- · Provision for air-conditioning
- · Certified electrical and plumbing
- This unit has customisable options
- Simple plug and play installation