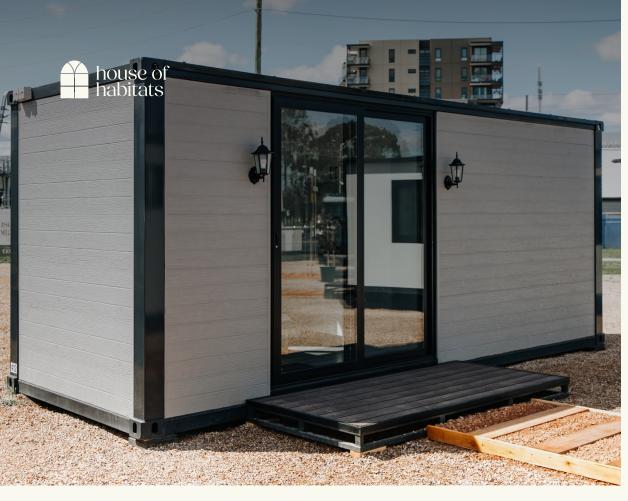

## Studio 20L.

## Light grey cladding and black frame From \$26,500 INC GST

1 bed

1 bath

1 kitchenette

### **Specifications**

□ Dimensions:

5900 x 2550 x 2260mm

Area: 13m<sup>2</sup>

Weight: 2000kg

1 Internal ceiling height: 2260mm

The Studio 20 offers a compact yet functional design with a kitchenette featuring natural stone benchtops and overhead cupboards. The bathroom includes a stone vanity and shaving cabinet. It also features a linen cupboard, provision for air–conditioning and fly screens.

#### Features:

- Studio layout with a kitchenette featuring overhead cupboards and a natural stone benchtop
- Bathroom with a natural stone vanity and shaving cabinet
- · Includes a linen cupboard
- · Fly screens included
- · Provision for air-conditioning
- · Certified electrical and plumbing
- This unit has customisable options
- Simple plug and play installation