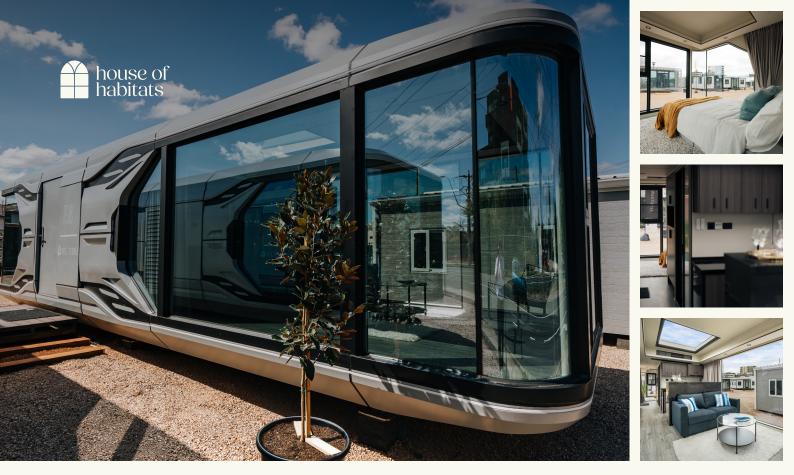

### Grey From \$115,00 INC GST

1 bed

🛱 1 bath

1 kitchenette

### Specifications

- ▲ Dimensions:
  11500 x 3200 x 3200mm
- Area: 36m<sup>2</sup>

Weight: 9800kg

1 Internal ceiling height: 2420mm

The E8 combines modern one-bedroom living with a spacious living area. The kitchen features overhead cupboards and a natural stone benchtop. The bathroom includes a stone vanity and shaving cabinet. Enjoy panoramic glass windows with metal fly screens and curtains, a large skylight with an electric blind, and air conditioning with heating and cooling. Additional features include an optional structural steel frame deck and a stainless steel balustrade with glass.

#### Features:

- Modern one-bedroom design with a living area
- Kitchen featuring overhead cupboards and a natural stone benchtop
- Bathroom includes a natural stone vanity and shaving cabinet
- Panoramic glass windows with metal fly screens and curtains
- Digital door entry system
- Large skylight with an electric blind
- Air conditioning with heating and cooling capabilities
- Optional: Structural steel frame deck, stainless steel balustrade with glass.
- Certified electrical and plumbing