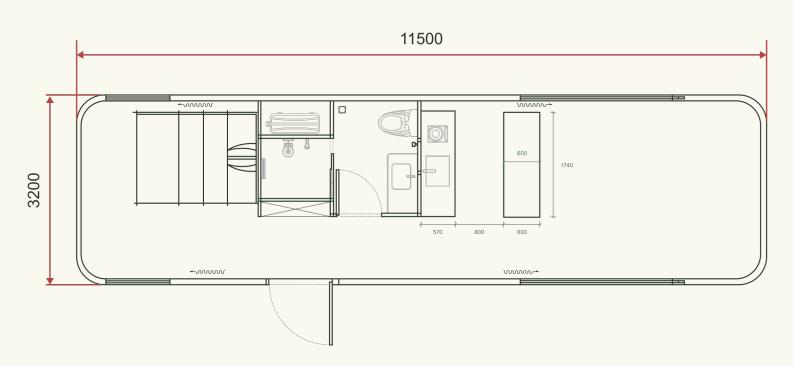

### Specifications

- ▲ Dimensions:
  11500 x 3200 x 3200mm
- Area: 36m<sup>2</sup>

Weight: 9800kg

1 Internal ceiling height: 2420mm

The E8 combines modern one-bedroom living with a spacious living area. The kitchen features overhead cupboards and a natural stone benchtop. The bathroom includes a stone vanity and shaving cabinet. Enjoy panoramic glass windows with metal fly screens and curtains, a large skylight with an electric blind, and air conditioning with heating and cooling. Additional features include an optional structural steel frame deck and a stainless steel balustrade with glass.